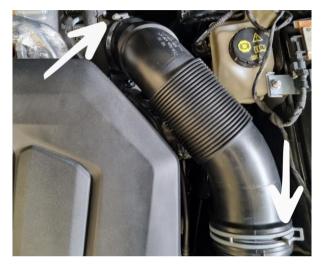

Remove spring clamp. Remove the OEM intake hose from the car.

Removing the engine cover may make more room for next steps.

Step 2

Remove 1x T30 Torx screw and rotate the plastic adapter clockwise and remove from the turbo.