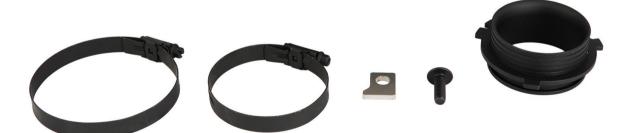

#### Parts List

- 1pc do88 Performance Intake hose
- 1pc do88 Turbo inlet joiner
- 1pc do88 Lock plate
- 1pc M6x16mm Allen screw
- 1pc 50-70mm hose clamp
- 1pc 70-90mm hose clamp

Step 1

Loosen 1x 7mm hose clamp.