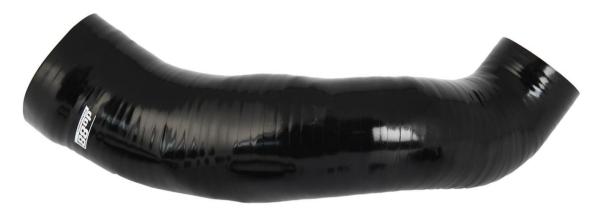

#### Parts List

- 1pc do88 Performance Intake hose
- 1pc do88 Turbo inlet joiner
- 1pc do88 Lock plate
- 1pc M6x16mm Allen screw
- 1pc 50-70mm hose clamp
- 1pc 70-90mm hose clamp

Step 1

Loosen 1x 7mm hose clamp.

## Step 5

Install the do88 intake hose with the included hose clamp as shown on picture.

TIP: Use some lubricate or engine oil on the turbo inlet adapter and inside the hose to be able to rotate the hose.