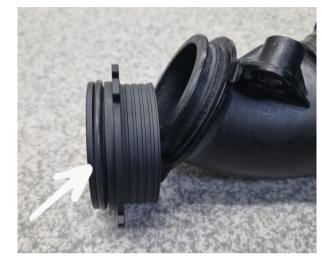

Step 3

Remove the OEM O-ring from the plastic adapter and install on the do88 turbo inlet joiner.
Use some lubricate or engine oil on the O-ring.