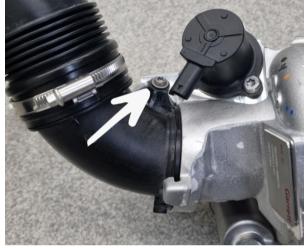

## Step 4

Install the do88 turbo inlet joiner and slide the lock plate into the slot as shown on picture and lock it in position with the included M6x16mm Allen screw.

Tighten the hose clamp just enough that it's till able to rotate on the hose but also slide underneath the tabs on the turbo.

Step 6

Re-install all other parts in reverse order.

Thank you for purchasing another do88 product.