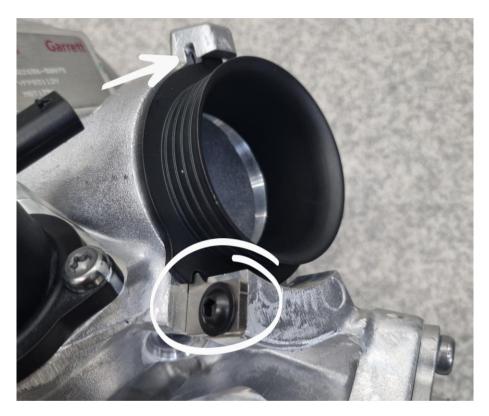

## Step 4

Install the do88 turbo inlet joiner and slide the lock plate into the slot as shown on picture and lock it in position with the included M6x16mm Allen screw.