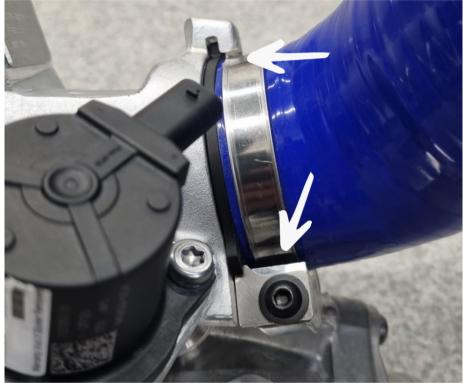

## Step 5

Install the do88 intake hose with the included hose clamp as shown on picture.

TIP: Use some lubricate or engine oil on the turbo inlet adapter and inside the hose to be able to rotate the hose.

Tighten the hose clamp just enough that it's till able to rotate on the hose but also slide underneath the tabs on the turbo.

Step 6

Re-install all other parts in reverse order.

Thank you for purchasing another do88 product.