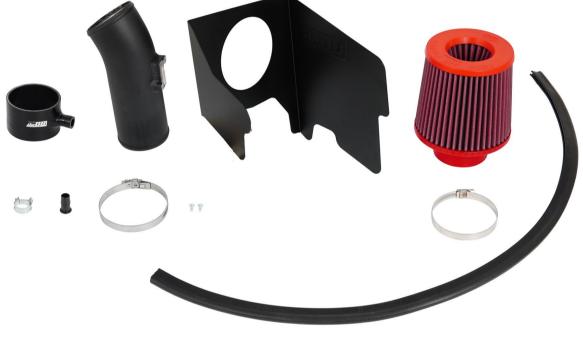

#### Parts List

- 1pc BMC performance air filter
- 1pc aluminum intake pipe
- 1pc silicone hose
- 1pc heat shield black
- 1pcs 70-90mm hose clamps
- 1pc 19-21mm hose clamp
- 2pcs M4x19mm torx screw
- 1pc plastic plug 13mm
- 140cm rubber sealing

SAAB NG9-5 Year models: 2010-2011 Engine: 2.0T, Turbo4, Turbo4 BioPower

The turbo inlet pipe is manufactured in 3" mandrel bent seamless aluminium pip

Custom made high quality silicone hoses with 4 layers of polyester reinforcement

Always remember that the OEM turbo inlet pipe and hoses was designed for the cause that the OEM pipe and hoses don't have the performance you need. So only

do88 3" turbo inlet pipe comes with all hardware necessary for installation.