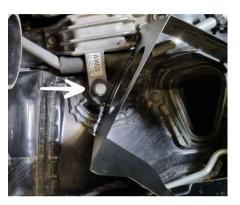

## Step 4

Remove 2x T20 screws and install the sensor from OEM AMM and install on the do88 aluminum pipe with included screws.

Step 5

Remove the 15mm hex screw.