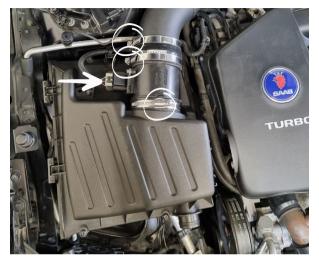

Step 2 Loosen 3x hose clamps.

Disconnect the cable connector on the AMM.

Step 3 Remove 2x cable clips on the air filter box. Lift the air filter box out from the car.