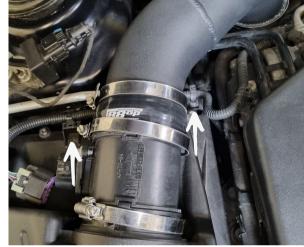

Step 2 Loosen 3x hose clamps.

Disconnect the cable connector on the AMM.

Step 3 Remove 2x cable clips on the air filter box. Lift the air filter box out from the car.

## Step 4

Remove 2x T20 screws and install the sensor from OEM AMM and install on the do88 aluminum pipe with included screws.

Step 5

Remove the 15mm hex screw.