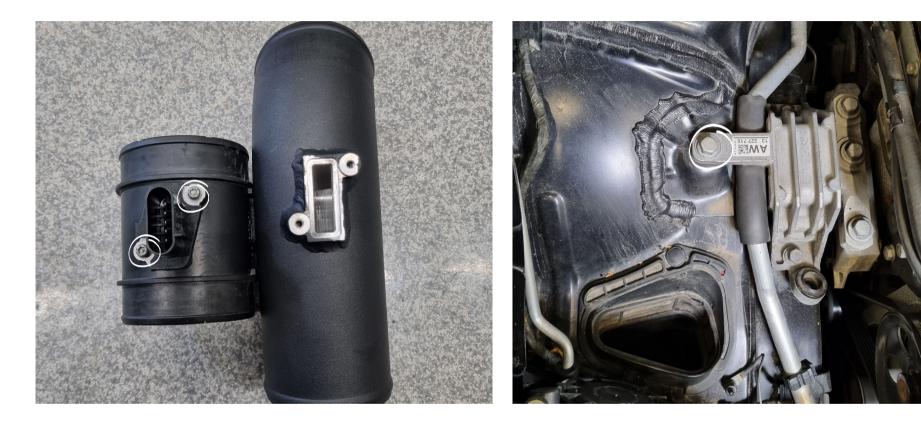

## Step 4

Remove 2x T20 screws and install the sensor from OEM AMM and install on the do88 aluminum pipe with included screws.

Step 5

Remove the 15mm hex screw.

## Step 6

Install the included rubber sealing as shown on picture

Step 7

Install the included 13mm plastic plug with the 19-21mm hose clamp. This step don't apply on 2.0t BIOPOWER.

Step 8

Install the do88 Heat shield with the OEM 15mm hex screw. Don't tighten yet, see next step. do88