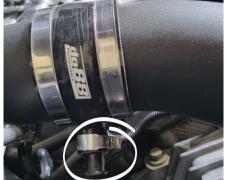

Step 2 Loosen 3x hose clamps.

Disconnect the cable connector on the AMM.

Step 3 Remove 2x cable clips on the air filter box. Lift the air filter box out from the car.