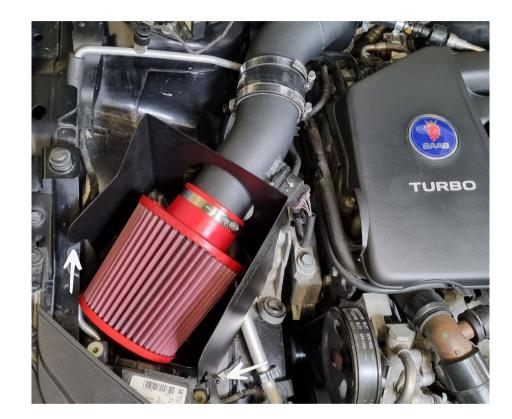

## Step 9

Install the aluminum pipe and install the filter. Make sure the heat shield is installed correctly as shown on picture. Tighten the 15mm hex screw.

Re-install all other parts in reverse order.