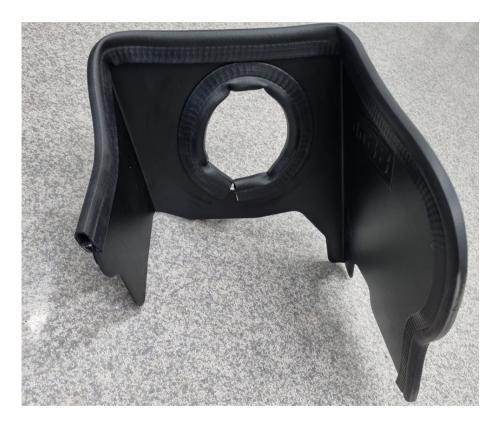

## Step 6

Install the included rubber sealing as shown on picture

Step 7

Install the included 13mm plastic plug with the 19-21mm hose clamp. This step don't apply on 2.0t BIOPOWER.

Step 8

Install the do88 Heat shield with the OEM 15mm hex screw. Don't tighten yet, see next step. do88